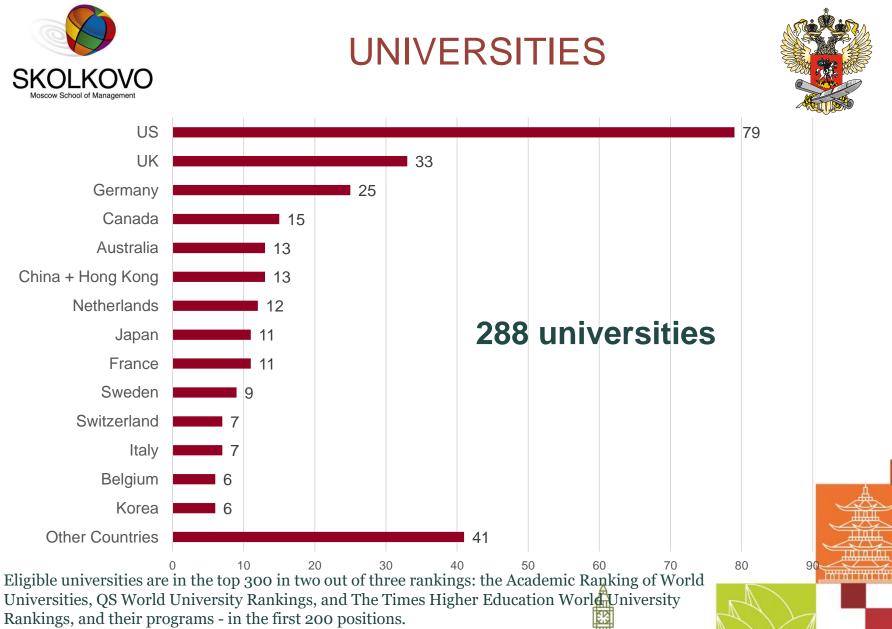

http://educationglobal.ru/fileadmin/downloads/List of universities and programs.pdf

PARTICIPATION STEPS

**Step 1**: To get admitted to one of the PG programs at one of the world leading universities and apply for a GEP grant