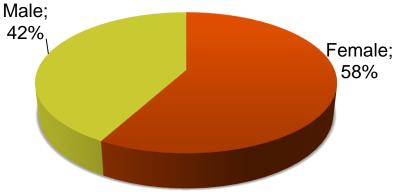

### **GRANTEE'S PROFILE**

Average Age – 27 years Professional experience – 2,6 years