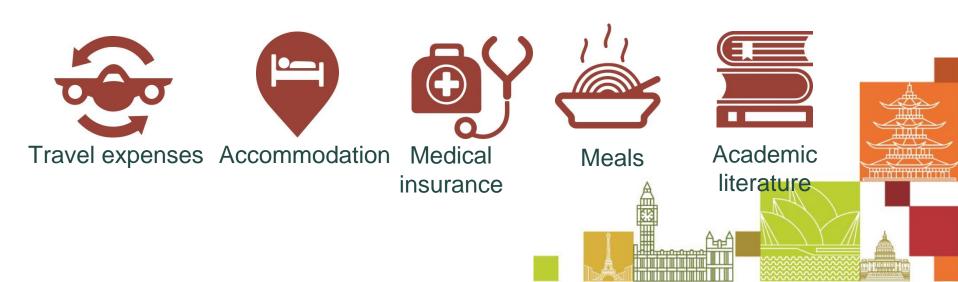

# **GLOBAL EDUCATION PROGRAM**





#### ABOUT GEP www.educationglobal.ru



#### **REGULATIONS:**



- Russian Federation Government Decrees № 568, of June 20, 2014 <u>http://government.ru/docs/13277</u>, № 635, of June 26, 2015
- Russian Federation Government Decree № 1101-p of June 15, 2015 <u>http://government.ru/docs/18567</u>
- Russian Federation Government Decree № 298, of March 15, 2017



#### PROGRAM DURATION: 2014-2025





Program Operator is the Moscow School of Management SKOLKOVO.







up to 48 K USD for one year of studies up to 230 K USD for 5 years (exchange rate of April 2017)



**Tuition fees** 

Other costs:





# **PROGRAM HIGHLIGHTS**







- Engineering
- Medicine
- Education
- Management in Social Sphere







32

SPECIALIZATIONS



# COUNTRIES





Argentina Australia Austria Belgium Brazil Columbia UK Germany Hong Kong Denmark Israel Ireland Spain Italy Canada China Korea Netherlands New Zealand Norway Mexico Czech Republic Singapore USĂ Taiwan Finland France Switzerland Sweden South Africa Japan South Arabia



http://educationglobal.ru/fileadmin/downloads/List of universities and programs.pdf



PARTICIPATION STEPS





**Step 1**: To get admitted to one of the PG programs at one of the world leading universities and apply for a GEP grant



**Step 2**: To be awarded with the GEP grant and study at one of the world leading universities



**Step 3**: To get an employment in accordanc