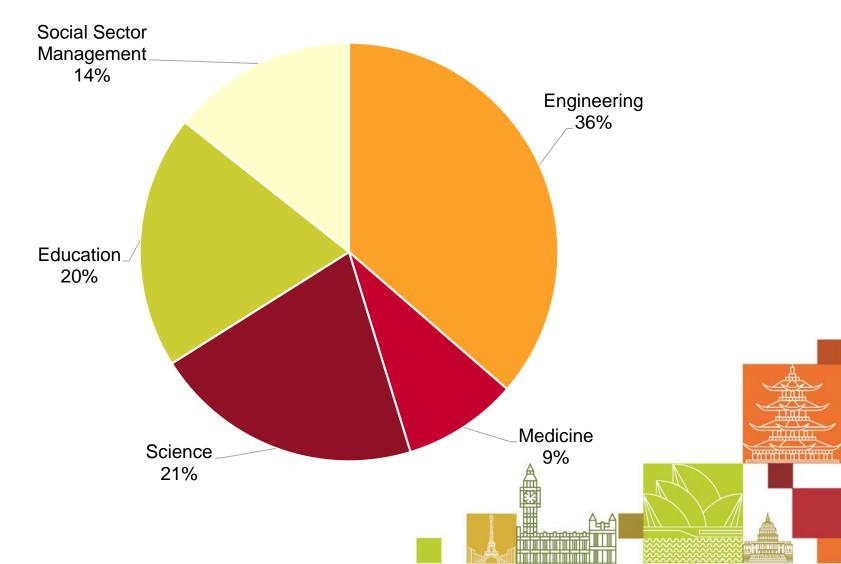

# **PROGRAM HIGHLIGHTS**

- Engineering
- Medicine
- Education
- Management in Social Sphere

32

SPECIALIZATIONS

### **GRANTEES' STUDY AREAS**

**a** 

VK

You Tube