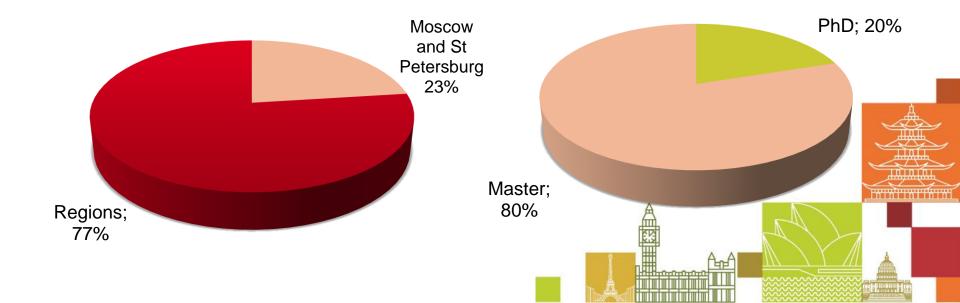

### **GRANTEE'S PROFILE**

Average Age – 27 years Professional experience – 2,6 years