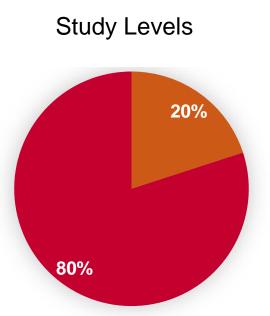

# GRANTEES BY STUDY LEVEL AND STUDY AREA 2014-2016

### Study Areas

■ PhD ■ Master's