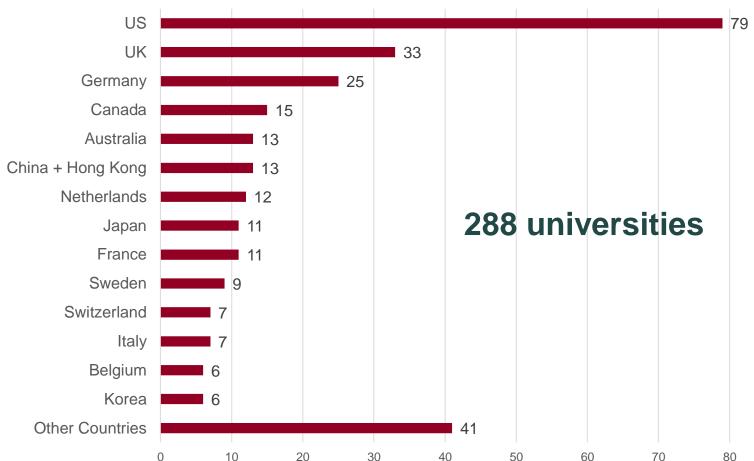

years

(exchange rate of May 2017)



**Tuition fees** 

#### Other costs:











Meals

Academic literature









## PROGRAM HIGHLIGHTS



**SPECIALIZATIONS** 



- PhD
- Residency





- Science
- Engineering
- Medicine
- Education
- Management in Social Sphere







\*PhD programs for programs in Medicine only

\*\* List of all eligible programs: http://educationglobal.ru/fileadmin/downloads/Educational\_programs\_tabl\_dec2016.p df





## COUNTRIES





Argentina

Austria Austria

Belgium

Brazil

Columbia

UK

Germany

Hong Kong Denmark

Israel

Ireland

Spain

italy

Canada

China

Korea

Netherlands

New Zealand

Norway

Mexico

Czech Republic

Singapore

USA

Taiwan Finland

iniano -

France

Switzerland

Sweden South Africa

Japan

South Arabia



## **UNIVERSITIES**





Eligible universities are in the top 300 in two out of three rankings: the Academic Ranking of World Universities, QS World University Rankings, and The Times Higher Education World University Rankings, and their programs - in the first 200 positions.

http://educationglobal.ru/fileadmin/downloads/List\_of\_universities\_and\_programs.pdf







## PARTICIPATION STEPS





**Step 1**: To get admitted to one of the PG programs at one of the world leading universities and apply for a GEP grant



**Step 2**: To be awarded with the GEP grant and study at one of the world leading universities



**Step 3**: To get an employment in accordance with the qualification gained for a period of at least 3 years with one of the GEP approved organizations



## **EMPLOYMENT**





> 600 companies, >16