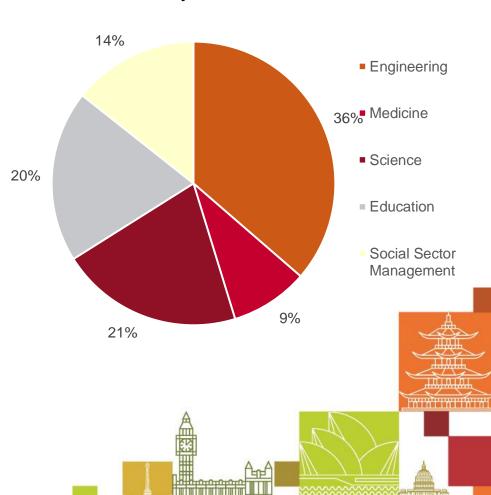

# GRANTEES BY STUDY LEVEL AND STUDY AREA 2014-2016

### Study Areas

■ PhD ■ Master's